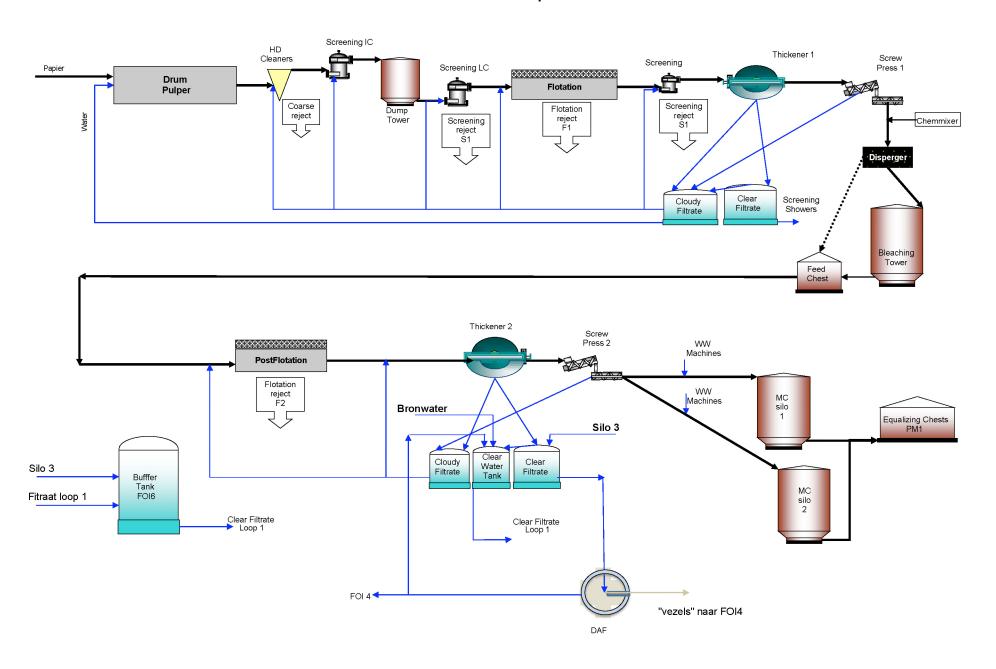

# **Simplified Flowsheets**

- Flotatie-Ontinkting-Installatie (FOI)
- Papermachine 1
- ReCovered Fiber-installatie (RCF)
- Papermachine 2
- Centrale
- Afvalwaterzuiveringinstallatie

**FOI4 - Simplified Flowsheet** 

#### **FOI6 - Simplified Flowsheet**