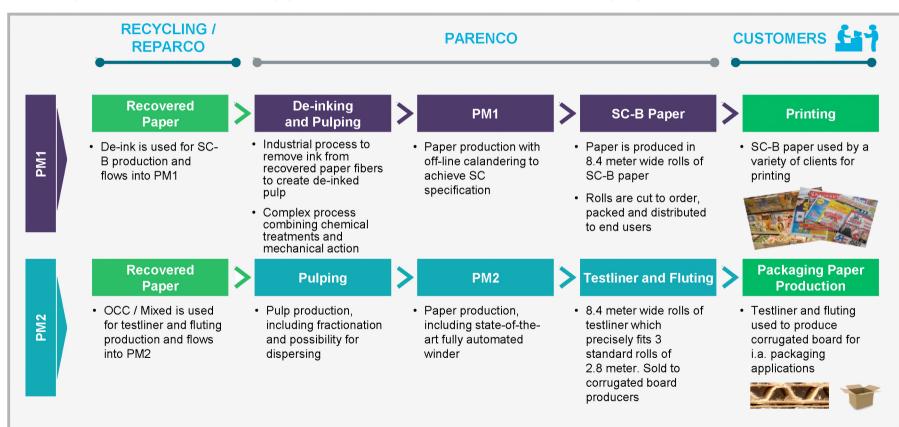

### Smurfit Kappa Parenco: 2 PM's

PM1 is a graphical (SC-B) paper machine - PM2 is a packaging paper machine

### **Business model overview**

Two production lines supplied for 100% with recovered paper

# PM1 – graphical paper

Constructed in 1987, rebuild in 1998

Design speed: 1600 m/min

Trimmed width: 8,56 mm

**Products: Super Calendared B (SCB)** 

Grammage: 45 - 56 g/m2

Capacity: 285,000 t/y

### PM2 – packaging paper

Build in 1979, rebuild in 2016

Design speed: 1200 m/min

Width: 8,65 m

**Products: Fluting and Testliner** 

**Grammage: 80 - 120 g/m<sup>2</sup>** 

Capacity: 400.000 t/year