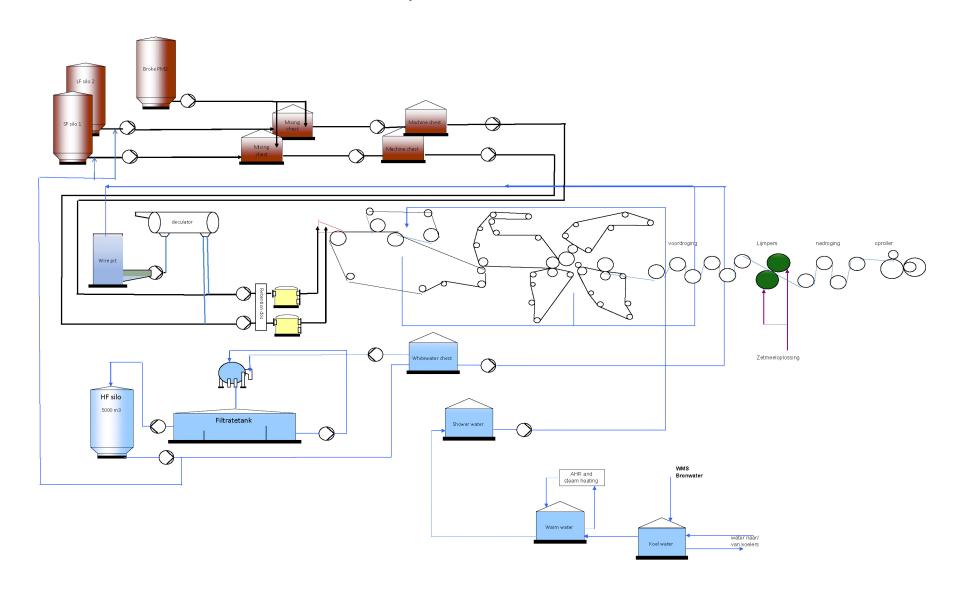

# **Simplified Flowsheets**

- Flotatie-Ontinkting-Installatie (FOI)
- Papermachine 1
- ReCovered Fiber-installatie (RCF)
- Papermachine 2
- Centrale
- Afvalwaterzuiveringinstallatie

**FOI4 - Simplified Flowsheet** 

#### Centrale - Simplified Flowsheet