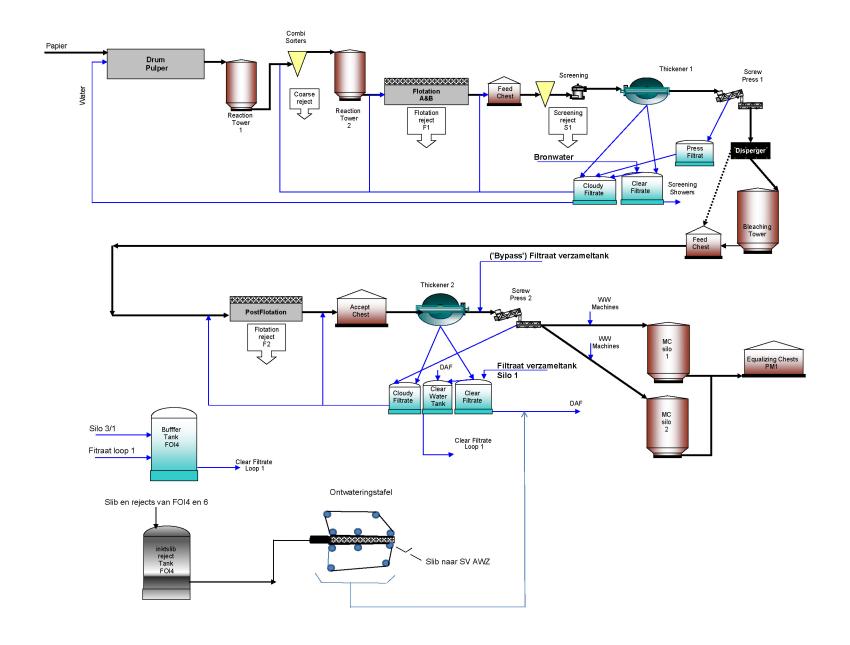

# **Simplified Flowsheets**

- Flotatie-Ontinkting-Installatie (FOI)
- Papermachine 1
- ReCovered Fiber-installatie (RCF)
- Papermachine 2
- Centrale
- Afvalwaterzuiveringinstallatie

**FOI4 - Simplified Flowsheet** 