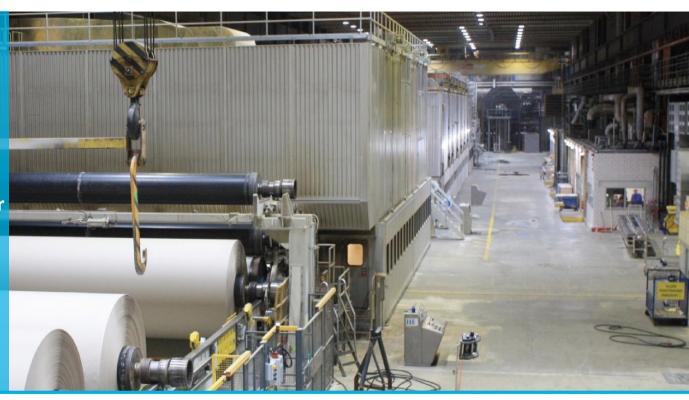

### Smurfit Kappa Parenco: 2 PM's

PM1 is a graphical (SC-B) paper machine - PM2 is a packaging paper machine

# PM1 – graphical paper

Constructed in 1987, rebuild in 1998

Design speed: 1600 m/min

Trimmed width: 8,56 mm

**Products: Super Calendared B (SCB)** 

Grammage: 45 - 56 g/m2

Capacity: 285,000 t/y

### PM2 – packaging paper

Build in 1979, rebuild in 2016

Design speed: 1200 m/min

Width: 8,65 m

**Products: Fluting and Testliner** 

**Grammage: 80 - 120 g/m<sup>2</sup>** 

Capacity: 400.000 t/year