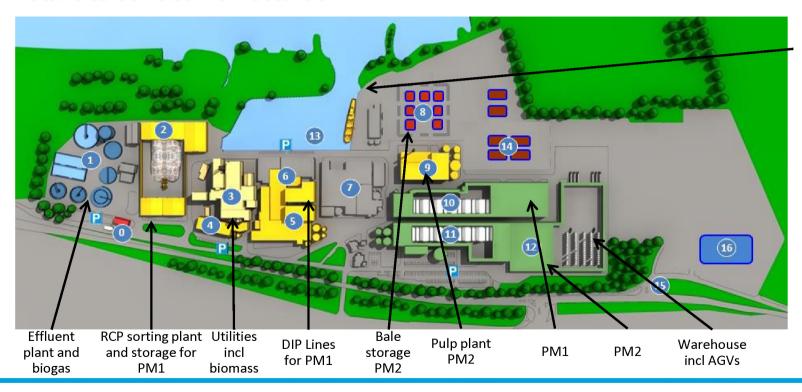

### **Smurfit Kappa Parenco- Site lay out**

Total site surface 40 hectares

Harbour for coasters upto 1200 tons