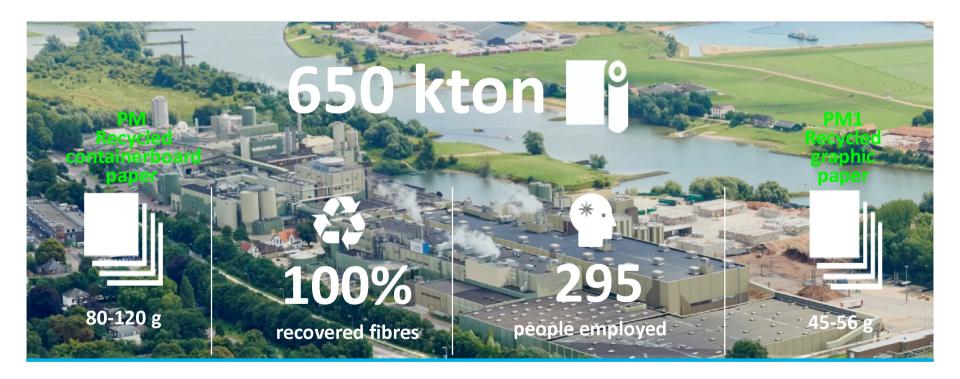

### Smurfit Kappa Parenco: 2 PM's

PM1 is a graphical (SC-B) paper machine - PM2 is a packaging paper machine

### **Business model overview**

Two production lines supplied for 100% with recovered paper

# PM1 – graphical paper

Constructed in 1987, rebuild in 1998

Design speed: 1600 m/min

Trimmed width: 8,56 mm

**Products: Super Calendared B (SCB)** 

Grammage: 45 - 56 g/m2

Capacity: 285,000 t/y

### PM2 – packaging paper

Build in 1979, rebuild in 2016

Design speed: 1200 m/min

Width: 8,65 m

**Products: Fluting and Testliner** 

**Grammage: 80 - 120 g/m<sup>2</sup>** 

Capacity: 400.000 t/year