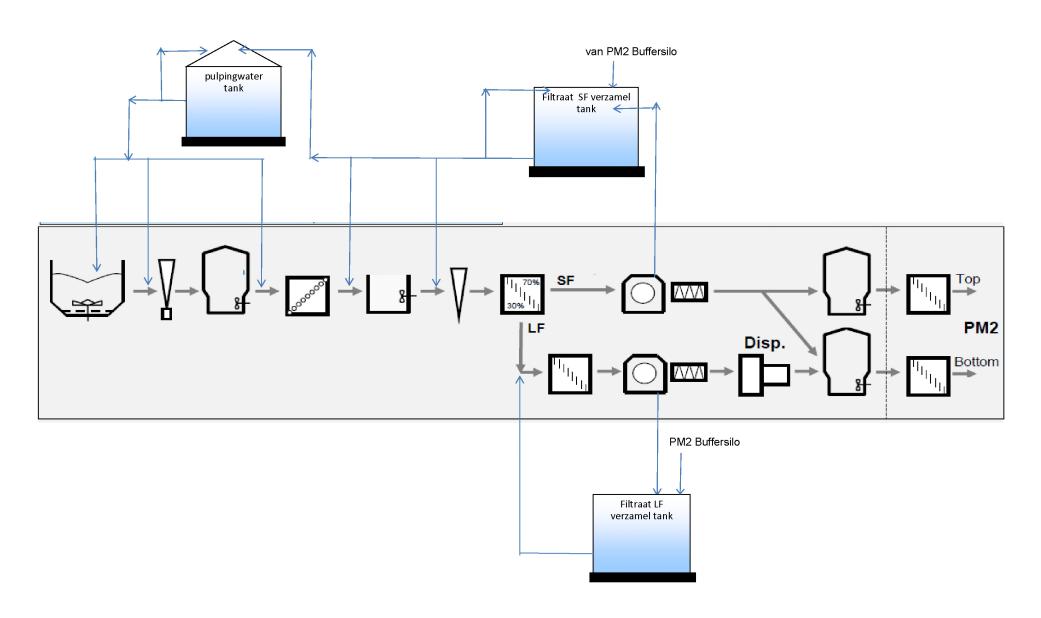

# **Simplified Flowsheets**

- Flotatie-Ontinkting-Installatie (FOI)
- Papermachine 1
- ReCovered Fiber-installatie (RCF)
- Papermachine 2
- Centrale
- Afvalwaterzuiveringinstallatie

**FOI4 - Simplified Flowsheet** 

#### PM2 - Simplified Flowsheet