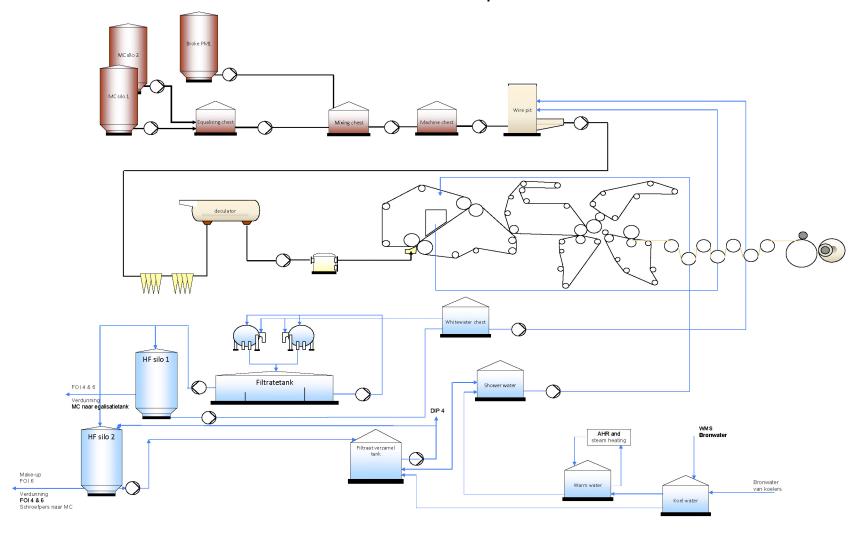

# **Simplified Flowsheets**

- Flotatie-Ontinkting-Installatie (FOI)
- Papermachine 1
- ReCovered Fiber-installatie (RCF)
- Papermachine 2
- Centrale
- Afvalwaterzuiveringinstallatie

**FOI4 - Simplified Flowsheet** 

#### PM1 - Simplified Flowsheet

**RCF - Simplified Flowsheet** 