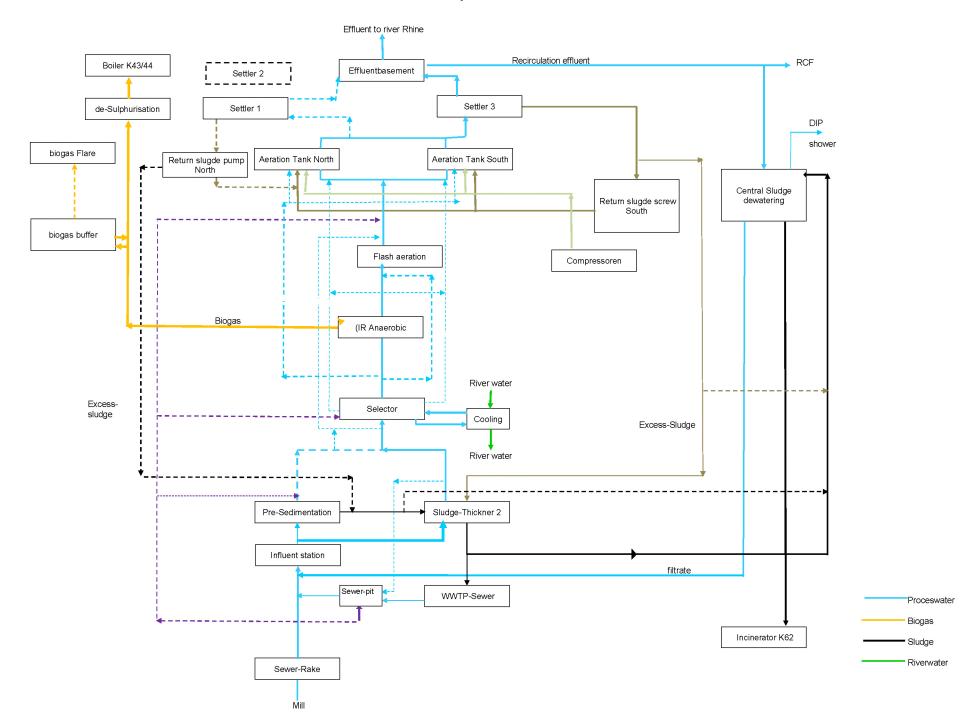

6 g/m2

Capacity: 285,000 t/y

### PM2 – packaging paper

Build in 1979, rebuild in 2016

Design speed: 1200 m/min

Width: 8,65 m

**Products: Fluting and Testliner** 

**Grammage: 80 - 120 g/m<sup>2</sup>** 

Capacity: 400.000 t/year



# **End products**

Our product offering is broad and varied



Sustainability
SK Parenco → circularity at its core



# **Simplified Flowsheets**

- Flotatie-Ontinkting-Installatie (FOI)
- Papermachine 1
- ReCovered Fiber-installatie (RCF)
- Papermachine 2
- Centrale
- Afvalwaterzuiveringinstallatie

**FOI4 - Simplified Flowsheet** 



#### **FOI6 - Simplified Flowsheet**



#### PM1 - Simplified Flowsheet



**RCF - Simplified Flowsheet** 



#### PM2 - Simplified Flowsheet



#### Centrale - Simplified Flowsheet



#### **AWZI - Simplified Flowsheet**