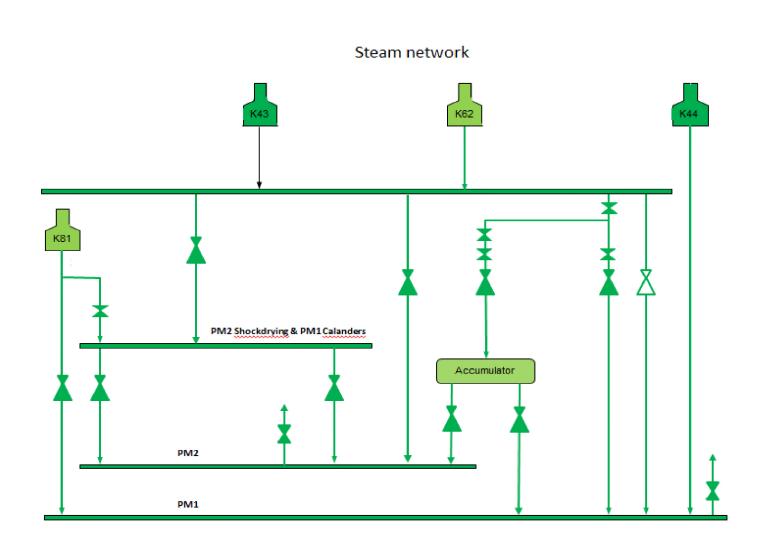

Calendared B (SCB)** 

Grammage: 45 - 56 g/m2

Capacity: 285,000 t/y

### PM2 – packaging paper

Build in 1979, rebuild in 2016

Design speed: 1200 m/min

Width: 8,65 m

**Products: Fluting and Testliner** 

**Grammage: 80 - 120 g/m<sup>2</sup>** 

Capacity: 400.000 t/year



# **End products**

Our product offering is broad and varied



Sustainability
SK Parenco → circularity at its core



# **Simplified Flowsheets**

- Flotatie-Ontinkting-Installatie (FOI)
- Papermachine 1
- ReCovered Fiber-installatie (RCF)
- Papermachine 2
- Centrale
- Afvalwaterzuiveringinstallatie

**FOI4 - Simplified Flowsheet** 



#### **FOI6 - Simplified Flowsheet**



#### PM1 - Simplified Flowsheet



**RCF - Simplified Flowsheet** 



#### PM2 - Simplified Flowsheet



#### Centrale - Simplified Flowsheet



#### **AWZI - Simplified Flowsheet**